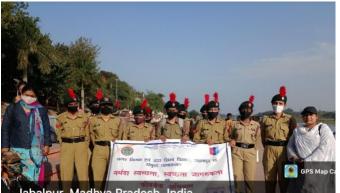

## National cadet corps (N.C.C.)

Month – March 2021

Topic of event – ATC camp ( "C" certificate )

Date of event - 1 March to 5 March 2021

*Place of event* - Govt. science college ground, jabalpur

**Subject** – ANNUAL TRAINING CAMP for "C" certificate exam

Incharge – Mrs. Madhuri Ramteke

<u>**Purpose of event**</u> - The camp was aimed to trained cadets for "C" certificate examination . due to covid-19, NCC cadets were not able to attend full day and night staying 10 day camp. Therefore, NCC organised a short camp of 5 days to trained cadets for further NCC related events in future.

**Impact of event** -In this camp, cadets learned many things like weapon training, map reading and also cadets attended classes of guard of honour and rifle drill by army officers.

Number of participants – 46 cadets

#### Cadets who secured rank in different competition during camp:-

- GUARD OF HONOUR:- 1<sup>st</sup> position
  - 1. Madhuri Gurjar
  - 2. Priyanka Tiwari
  - 3. Shaly Gupta
  - 4. Ragini Verma
  - 5. Devshree Maravi
  - 6. Tejaswani Kulaste
  - 7. Nisha Sahu
  - 8. Teena Bhagat
- POSTER MAKING:-
  - 1. TEENA BHAGAT -2<sup>ND</sup> position
- ALSO ALL CADETS WENT TO OLD AGE HOME FOR SOCIAL SERVICE