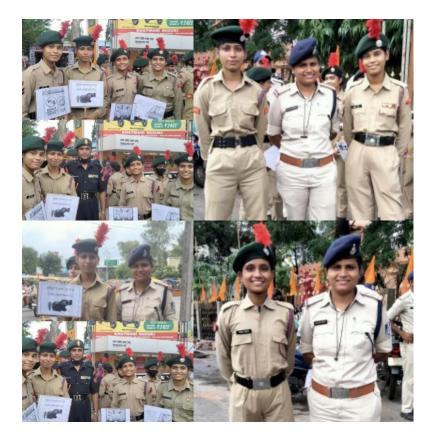

## National cadet corps (N.C.C.)

Month - January 2021

Topic of event - Republic day (guard of honour)

Date of event – 26 January 2021

*Place of event* – Govt. M. H. Collage of home science and science for women Jabalpur

**Subject-** Celebration of republic day

Incharge –. Mrs. Madhuri Ramteke

**<u>Purpose of the event</u>** — To commemorates the valour and spirit of the freedom fighters who fought for the independence of the nation from British rule.. and also to show our solidarity towards the nation.

**Impact of event** – Students became aware about their freedom struggle and also patriotism developed in the hearts of every students. They also learnt the value of independence and they aspire towards taking india to great heights.

Number of participants. – 8 cadets

- 1. Madhuri Gurjar
- 2. Priyanka Tiwari
- 3. Shaly Gupta
- 4. Ragini Verma
- 5. Devshree Maravi
- 6. Tejaswani Kulaste
- 7. Nisha Sahu
- 8. Teena Bhagat

Photograph of event -.