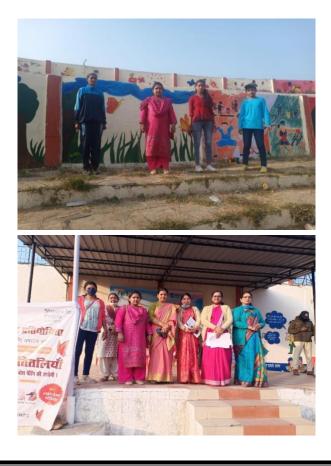

#### National cadet corps (N.C.C.)

Month – January 2021

Topic of event - Swachh bharat Mission (painting competition)

Date of event - 04 -01-2021

Place of the event – Wright town stadium

Subject - wall painting competition

Incharge – Mrs. Madhuri Ramteke

**Purpose of event** – In a special drive towards creating a clean and green India, a drawing competition was organised at the wright town stadium ,here to mark the Swachh Bharat Abhiyan and make the students aware about the need to keep the surroundings clean.

**Impact of event –** cadets were made aware about cleanliness and greenery under the Swachhta Fortnight. They were also distributed to the management and students of the school to spread awareness among the consumers to maintain cleanliness on roads and in other areas.

#### Number of participants – 3

- 1. Shurbhi jhariya
- 2. Pooja sahu
- 3. Khushboo Patel