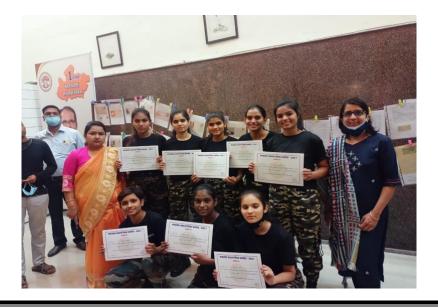

## Cadets who secured rank in different competition during camp:-

- 1. Shimoni patel 1<sup>st</sup> in extempore
- 2. Sakshi Prajapati 2<sup>nd</sup> in extempore

#### Cadets who secured rank in different competition during camp:-

- GUARD OF HONOUR:- 1<sup>st</sup> position
  - 1. Madhuri Gurjar
  - 2. Priyanka Tiwari
  - 3. Shaly Gupta
  - 4. Ragini Verma
  - 5. Devshree Maravi
  - 6. Tejaswani Kulaste
  - 7. Nisha Sahu
  - 8. Teena Bhagat
- POSTER MAKING:-
  - 1. TEENA BHAGAT -2<sup>ND</sup> position
- ALSO ALL CADETS WENT TO OLD AGE HOME FOR SOCIAL SERVICE