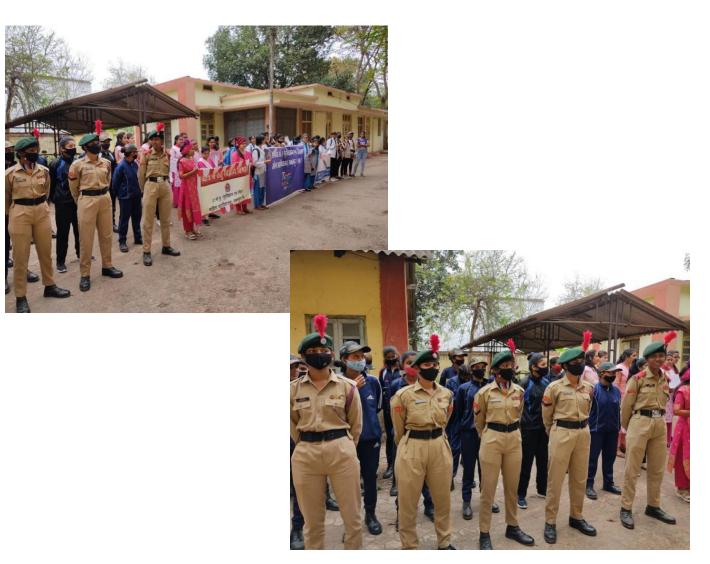

## National cadet corps (N.C.C.)

Month - January 2021

Topic of event - Republic day (guard of honour)

Date of event – 26 January 2021

*Place of event* – Govt. M. H. Collage of home science and science for women Jabalpur

**Subject-** Celebration of republic day

Incharge –. Mrs. Madhuri Ramteke

**<u>Purpose of the event</u>** — To commemorates the valour and spirit of the freedom fighters who fought for the independence of the nation from British rule.. and also to show our solidarity towards the nation.

**Impact of event** – Students became aware about their freedom struggle and also patriotism developed in the hearts of every students. They also learnt the value of independence and they aspire towards taking india to great heights.

Number of participants. – 8 cadets

- 1. Madhuri Gurjar
- 2. Priyanka Tiwari
- 3. Shaly Gupta
- 4. Ragini Verma
- 5. Devshree Maravi
- 6. Tejaswani Kulaste
- 7. Nisha Sahu
- 8. Teena Bhagat

Photograph of event -.