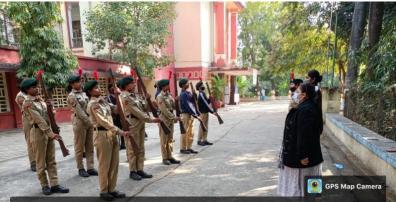

## National cadet corps (N.C.C.)

Month - January 2021

Topic of event - Republic day (guard of honour)

Date of event – 26 January 2021

*Place of event* – Govt. M. H. Collage of home science and science for women Jabalpur

**Subject-** Celebration of republic day

Incharge –. Mrs. Madhuri Ramteke

**<u>Purpose of the event</u>** — To commemorates the valour and spirit of the freedom fighters who fought for the independence of the nation from British rule.. and also to show our solidarity towards the nation.

**Impact of event** – Students became aware about their freedom struggle and also patriotism developed in the hearts of every students. They also learnt the value of independence and they aspire towards taking india to great heights.

Number of participants. – 8 cadets

- 1. Madhuri Gurjar
- 2. Priyanka Tiwari
- 3. Shaly Gupta
- 4. Ragini Verma
- 5. Devshree Maravi
- 6. Tejaswani Kulaste
- 7. Nisha Sahu
- 8. Teena Bhagat

Photograph of event -.