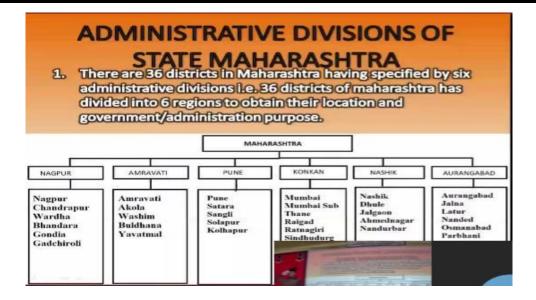

rge: Mrs.Madhuri Ramteke .

**<u>Purpose of this event</u>:-** EBSB or 'ek bharat shrestha bharat' of NCC is an annual camp for national conducted between paired states. The aim of the camp is to foster a sense of unity and nationalism amongst the participating NCC cadets and familiarizing with the paired states.

**Impact of this event:** This event taught us the importance of team spirit and leadership. We understand how crucial was the impact of each and every decision taken by a leader. It enhances interaction and promote mutual understanding between people of different states. It was really energetic camp and was a different experience.

#### Number of cadets: - 4..

#### List of participants:-

- 1. Sakshi Prajapati
- 2. Nivedita Shukla
- 3. Akashya Nema
- 4. Nandani Markam











# Major Reforms: School Education

- Universalization of Early Childhood Care Education (ECCE)
- National Mission on Foundational Literacy and Numeracy
- 5+3+3+4 Curricular and Pedagogical Structure
- Curriculum to integrate 21<sup>st</sup> Century Skills, Mathematical Thinking and Scientific temper
- No Rigid Separation between Arts & Sciences, between Curricular and extra-Curricular activities, between Vocational and Academic streams
- Education of Gifted Children
- Gender Inclusion Fund
- KGBVs upto Grade 12
- Reduction in Curriculum to Core Concepts
- Vocational integration from class 6 onwards



#### National cadet corps (N.C.C.)

Month:- August

Topic of event: Azadi ka Amrit mahotsav

Date of event :- 22/03/21

Place of event:- PSM college

<u>Subject of the event:-</u>On the occ