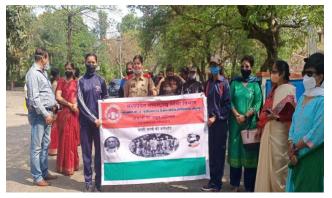

## National cadet corps (N.C.C.)

Month:- March

Topic of event:-safe city.

Date of event :-5/3/2021

Place of event:- Govt.Mahakoshal Arts Commerce Autonomous College

Subject of the event: - Awareness about the concept of safe city.

## Incharge:- Mrs. Madhuri Ramteke

**<u>Purpose of the event:</u>** to spread awareness among the people of India about the safe city and safe environment to make the environment pollution free and spread greenery. And also to ensure the safety of the citizens especially of vulnerable sections like women and children.

**Impact of this event:** the cadets got the awareness about the concept of safe city. We also learn about the different schemes going on by the govt. to protect the vulnerable sections of our society.

## No. Of cadets participated:-02

## List of participants:-

- 1. Shimoni patel
- 2. Sakshi prajapati