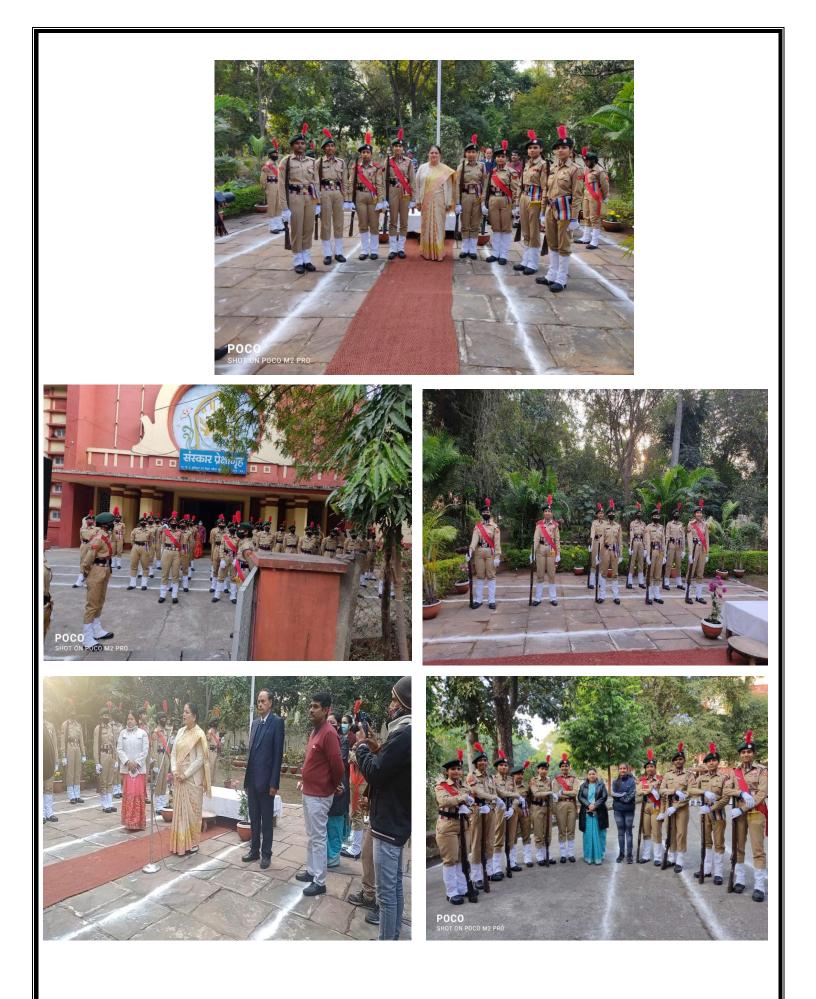

## National cadet corps (N.C.C.)

Month - January 2021

Topic of event - Republic day (guard of honour)

Date of event – 26 January 2021

*Place of event* – Govt. M. H. Collage of home science and science for women Jabalpur

**Subject-** Celebration of republic day

Incharge –. Mrs. Madhuri Ramteke

**<u>Purpose of the event</u>** — To commemorates the valour and spirit of the freedom fighters who fought for the independence of the nation from British rule.. and also to show our solidarity towards the nation.

**Impact of event** – Students became aware about their freedom struggle and also patriotism developed in the hearts of every students. They also learnt the value of independence and they aspire towards taking india to great heights.

Number of participants. – 8 cadets

- 1. Madhuri Gurjar
- 2. Priyanka Tiwari
- 3. Shaly Gupta
- 4. Ragini Verma
- 5. Devshree Maravi
- 6. Tejaswani Kulaste
- 7. Nisha Sahu
- 8. Teena Bhagat

Photograph of event -.