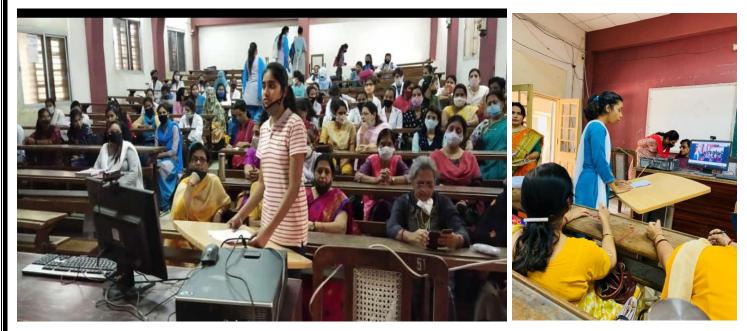

#### National cadet corps (N.C.C.)

Month:- March.

Topic of event: - Cycle rally.

Date of event :- 5/03/2021

<u>**Place of event:-**</u> *M.H* college of home science and science for women.

Subject of the event:-

#### Purpose of the event:-

- To spread the awareness against the depletion of non-renewable resources and to save energy.
- To raise awareness about health hygiene.
- To spread awareness about environmental pollution.
- To spread practices among the people of India for 75<sup>th</sup> Independence day as "Azaadi ka Amrit Mahotsav."

**Impact of this event :-** Because of this cycle rally peoples aware towards the environment safety and they knows that how to overcome from pollution which is produces by human activities. Rally held to promote fitness and health of people. And due to this rally people's knows the values of diesel and petrol. The cadets of home science college put on a rally from college and spread the patriotism for the 75<sup>th</sup> Independence Day.