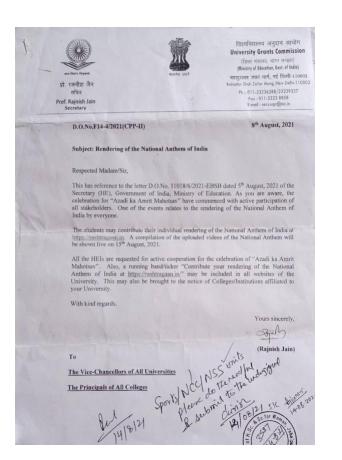

onnected with the National Anthem, has been taken up by the Ministry of Culture for celebrating Independence Day this year to instill pride and unity among Indians all around. In this the people have been invited to sing the National anthem and upload the video on website <u>www.RASHTRAGAAN.IN</u>. The compilation of National Anthem will be shown live on 15<sup>th</sup> August, 2021.

**Impact of this event:** This event united the Indian across the world also this is significant in **uniting people and reminding us** that there we stand and remain one under the Indian union.

No. Of cadets participated:- 25+35

Certificate obtained by cadets: for more certificate click on this link

https://drive.google.com/file/d/1vmGTHHGycJ5o9sx4bcvTVt8AAzr88NpM/view?usp=sharing



Order of the event:





Acan Chief Accretary, As you are aware, commemoration of Azadi ka Amrit Mahatsaw is being coordinated by the Ministry of Culture. One of the major events relates to the rendering of the National Anthem of India. My earlier letter to you on this subject of 29th July 2021 kindly refers. I again reiterate that the rendering of the National Anthem has to be done on https://rashtragaan.in/. The responses currently received indicate that information has yet not percolated, of if it has the response has been well below our expectation.

The person up-loading the National Anthem is issued a certificate.  $||\mathbf{M}|_{\mathbf{V}}||$ request that a system be devised whereby the person uploading the Rashiragien downloads that certificate and "Whatsapps' it to a person of responsibility will no