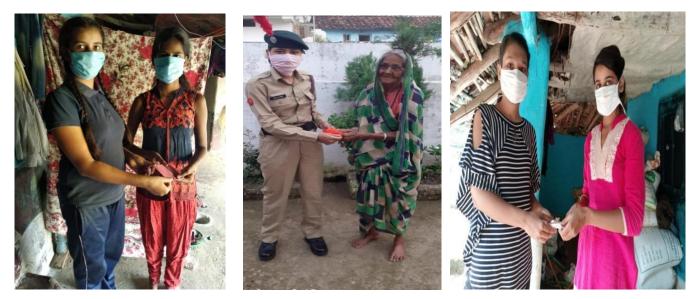

## National cadet corps (N.C.C.)

Month:- March

Topic of event:-safe city.

Date of event :-5/3/2021

Place of event:- Govt.Mahakoshal Arts Commerce Autonomous College

Subject of the event: - Awareness about the concept of safe city.

## Incharge:- Mrs. Madhuri Ramteke

**<u>Purpose of the event:</u>** to spread awareness among the people of India about the safe city and safe environment to make the environment pollution free and spread greenery. And also to ensure the safety of the citizens especially of vulnerable sections like women and children.

**Impact of this event:** the cadets got the awareness about the concept of safe city. We also learn about the different schemes going on by the govt. to protect the vulnerable sections of our society.

## No. Of cadets participated:-02

## List of participants:-

- 1. Shimoni patel
- 2. Sakshi prajapati