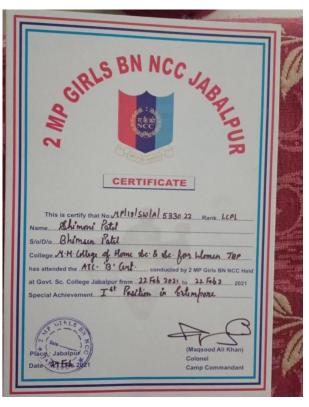

## National cadet corps (N.C.C.)

Month – February 2021

<u>Topic of event</u> – ATC camp ( 'B' certificate )

Date of event - 22 Feb 2021 to 24 Feb 2021

*Place of the event* – Govt. science college ground, jabalpur

**Subject** – ANNUAL TRAINING CAMP for "B" certificate exam

Incharge – Mrs. Madhuri Ramteke

<u>Purpose of event</u> - The camp was aimed to trained cadets for "B" certificate examination . due to covid-19, NCC cadets were not able to attend full day and night staying 10 day camp. Therefore, NCC organised a short camp of 3 days to trained cadets for further NCC related events in future.

**Impact of event** -In this camp, cadets learned many things like weapon training, map reading and also cadets attended classes of guard of honour and rifle drill by army officers.

Number of participants – 25 cadets

## Cadets who secured rank in different competition during camp:-

- 1. Shimoni patel 1<sup>st</sup> in extempore
- 2. Sakshi Prajapati 2<sup>nd</sup> in extempore