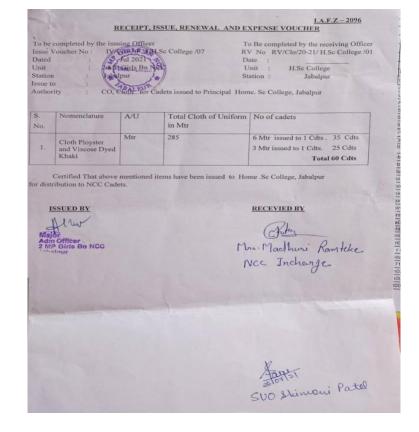

| MP20/SW/A/533031  | CDT | Somya Kesharwani       | 892234873460    | 15 630 1007 5369   | Utbioadt680  | UNITED BANK OF INDIA      |
| 162   | 32    | MP20/SW/A/533032  | CDT | Sunnayna rajak         | 839651588862    | 33686637502        | 12271        | SBI KIOSK BARHA           |
| 163   | 33    | MP20/SW/A/533033  | CDT | Surbhi ihariya         | 793730956005    | 3350979210         | Cbin0282128  | CENTRAL BANK OF INDIA     |
| 164   | 34    | MP20/SW/A/533034  | CDT | Shraddha Tiwari        | 25 614 8590 855 | 3452 5567 164      | Sbin000540 1 | STATE BANK OF INDIA       |
| 165   | 35    | MP20/SW/A/533035  | CDT | Vineeta kuniam         | 37667 3147 442  | 9490 116 100000 27 | Bkid000 9490 | BANK OF INDIA             |

## Following is the Order for conducting this event :-





#### National cadet corps (N.C.C.)

Month - July 2021

Topic of event – Self defense training

Date of event - 31 July 2021

Place of event – online program

Subject – One day online orientation program for self defence training

Incharge – Mrs. Madhuri ramteke

**<u>Purpose of the event</u>** To educate the girl students about the different types of violence against them. To provide knowledge about the different tips of self-protection to keep in mind in different situations. To show case and give demo on different self defence techniques.

<u>Impact of event</u> In addition to increased confidence in potentially dangerous situations, self-defense students reported more comfortable interactions with strangers, acquaintances, and intimates; more positive feelings about their bodies; in