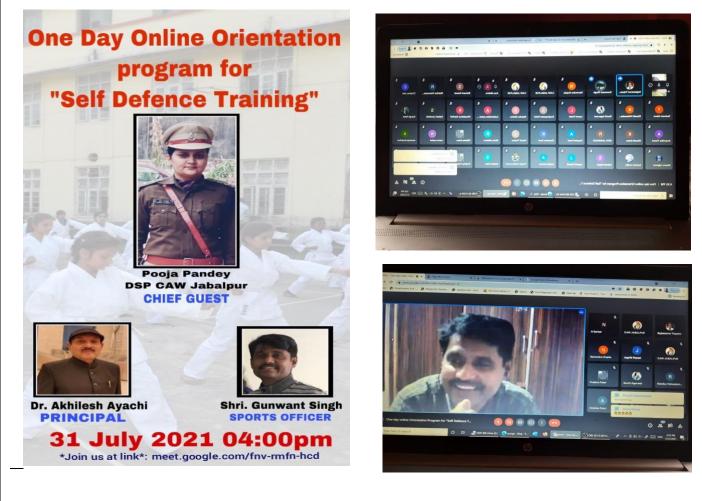

ent – online program

Subject – One day online orientation program for self defence training

Incharge – Mrs. Madhuri ramteke

**<u>Purpose of the event</u>** To educate the girl students about the different types of violence against them. To provide knowledge about the different tips of self-protection to keep in mind in different situations. To show case and give demo on different self defence techniques.

<u>Impact of event</u> In addition to increased confidence in potentially dangerous situations, self-defense students reported more comfortable interactions with strangers, acquaintances, and intimates; more positive feelings about their bodies; increased self-confidence; and transformed beliefs about women, men, and gender..

Number of participants – 25+35

Photographs of activity -



#### National cadet corps (N.C.C.)

Month :- August 2021

Topic of event :- Plantation activity on plantation fast night

Date of event :- August 2021

Place of event :- AT Own place (online)

Subject of event :- Plantation

Incharge :- 1. Mrs. Apoorva soni 2. Mrs. Madhuri ramteke

Purpose of event :- Tree plantation means planting trees and plants. The purpose of tree plantation is to save the endangered environment and to beautify our life. Trees are valuable gifts of nature.

Impact of event :- This event make cadets aware about the importance of trees in saving our nature. By this event, cadets also spread awareness about the environment saving to their neighbours.

List of participants cadets :- 46+25







## National cadet corps (N.C.C.)

Month - August 2021

<u>Topic of event</u