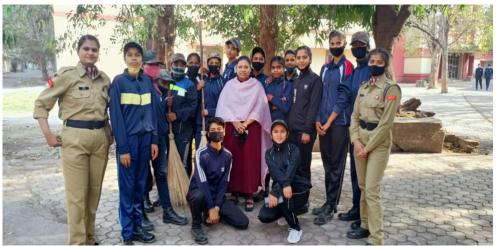

## National cadet corps (N.C.C.)

Month:- March

Topic of event:-safe city.

Date of event :-5/3/2021

Place of event:- Govt.Mahakoshal Arts Commerce Autonomous College

Subject of the event: - Awareness about the concept of safe city.

## Incharge:- Mrs. Madhuri Ramteke

**<u>Purpose of the event:</u>** to spread awareness among the people of India about the safe city and safe environment to make the environment pollution free and spread greenery. And also to ensure the safety of the citizens especially of vulnerable sections like women and children.

**Impact of this event:** the cadets got the awareness about the concept of safe city. We also learn about the different schemes going on by the govt. to protect the vulnerable sections of our society.

## No. Of cadets participated:-02

## List of participants:-

- 1. Shimoni patel
- 2. Sakshi prajapati