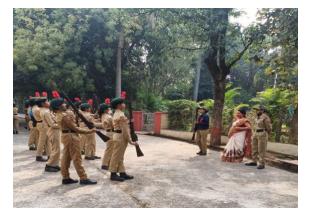

## National cadet corps (N.C.C.)

Month - January 2021

Topic of event - Republic day (guard of honour)

Date of event – 26 January 2021

*Place of event* – Govt. M. H. Collage of home science and science for women Jabalpur

**Subject-** Celebration of republic day

Incharge –. Mrs. Madhuri Ramteke

**<u>Purpose of the event</u>** — To commemorates the valour and spirit of the freedom fighters who fought for the independence of the nation from British rule.. and also to show our solidarity towards the nation.

**Impact of event** – Students became aware about their freedom struggle and also patriotism developed in the hearts of every students. They also learnt the value of independence and they aspire towards taking india to great heights.

Number of participants. – 8 cadets

- 1. Madhuri Gurjar
- 2. Priyanka Tiwari
- 3. Shaly Gupta
- 4. Ragini Verma
- 5. Devshree Maravi
- 6. Tejaswani Kulaste
- 7. Nisha Sahu
- 8. Teena Bhagat

Photograph of event -.