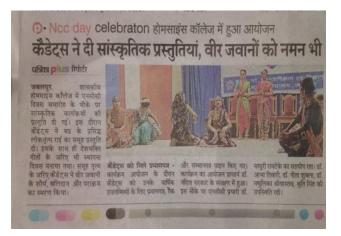

1

*Topic of event* – NCC day celebration

Date of event – 27 November 2021

*Place of event* - Govt. M.H. college of home science and science for women autonomous jabalpur

**Subject** – To commemorate the sacrifice and valor of the brave soldiers through mass dance.

Incharge – Mrs. Madhuri Ramteke

<u>**Purpose of the event**</u> - To fill the cadets with the patriotism towards the nation as NCC considers to be the third line of defence and to make them responsible for the country .

<u>mpact of event</u> -Through this program, enthusiasm has been generated among the people as different danceforms, songs were presented and the motivational speeches were held held, which reminds them of their responsibilities towards the country.

*Number of participants* - All NCC girls student.









## National cadet corps (N.C.C.)

<u>Month</u> – December 2021

Topic of event – Army Attachment Camp

Date of event - 06/12/21 - 17/12/21

Place of event - MILITARY HOSPITAL JABALPUR

**Subject** – To train cadets with first aid and other lifesaving techniques by the army medical corps.

Incharge – MRS. MADHURI RAMTEKE

**<u>Purpose of the event-</u>** Cadets derive immense value through attachment in the military hospital. The purpose of this camp is to trained cadets about basic life savings techniques.

*Impact of the event* – In this camp, the cadets are trained for giving first aid in the cases of snake bites , dog bite etc . They also learned bed making etc.

Number of participants - 15









## National cadet corps (N.C.C.)

Month:- January 2022

Topic of event:-NCC parade.

D