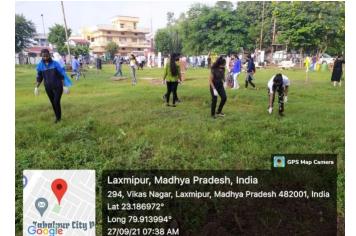

#### National cadet corps (N.C.C.)

Month – January 2021

Topic of event - Swachh bharat Mission (painting competition)

Date of event - 04 -01-2021

Place of the event – Wright town stadium

Subject - wall painting competition

Incharge – Mrs. Madhuri Ramteke

**Purpose of event** – In a special drive towards creating a clean and green India, a drawing competition was organised at the wright town stadium ,here to mark the Swachh Bharat Abhiyan and make the students aware about the need to keep the surroundings clean.

**Impact of event –** cadets were made aware about cleanliness and greenery under the Swachhta Fortnight. They were also distributed to the management and students of the school to spread awareness among the consumers to maintain cleanliness on roads and in other areas.

#### Number of participants – 3

- 1. Shurbhi jhariya
- 2. Pooja sahu
- 3. Khushboo Patel