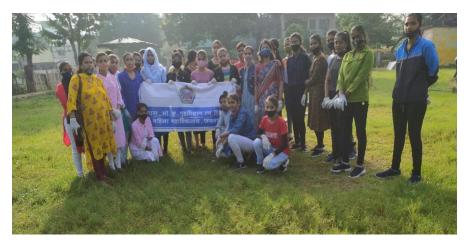

#### National cadet corps (N.C.C.)

Month:- March.

Topic of event: - Cycle rally.

Date of event :- 5/03/2021

<u>**Place of event:-**</u> *M.H* college of home science and science for women.

Subject of the event:-

Incharge:- Dr. Smita Pathak

#### Purpose of the event:-

- To spread the awareness against the depletion of non-renewable resources and to save energy.
- To raise awareness about health hygiene.
- To spread awareness about environmental pollution.
- To spread practices among the people of India for 75<sup>th</sup> Independence day as "Azaadi ka Amrit Mahotsav."

**Impact of this event :-** Because of this cycle rally peoples aware towards the environment safety and they knows that how to overcome from pollution which is produces by human activities. Rally held to promote fitness and health of people. And due to this rally people's knows the values of diesel and petrol. The cadets of home science college put on a rally from college and spread the patriotism for the 75<sup>th</sup> Independence Day.

#### Number of cadets:- 20