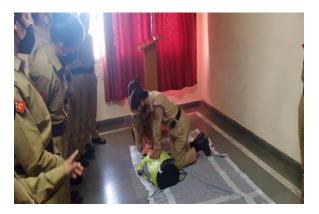

## National cadet corps (N.C.C.)

Month – February 2021

<u>Topic of event</u> – ATC camp ( 'B' certificate )

Date of event - 22 Feb 2021 to 24 Feb 2021

*Place of the event* – Govt. science college ground, jabalpur

**Subject** – ANNUAL TRAINING CAMP for "B" certificate exam

Incharge – Mrs. Madhuri Ramteke

<u>Purpose of event</u> - The camp was aimed to trained cadets for "B" certificate examination . due to covid-19, NCC cadets were not able to attend full day and night staying 10 day camp. Therefore, NCC organised a short camp of 3 days to trained cadets for further NCC related events in future.

**Impact of event** -In this camp, cadets learned many things like weapon training, map reading and also cadets attended classes of guard of honour and rifle drill by army officers.

Number of participants – 25 cadets