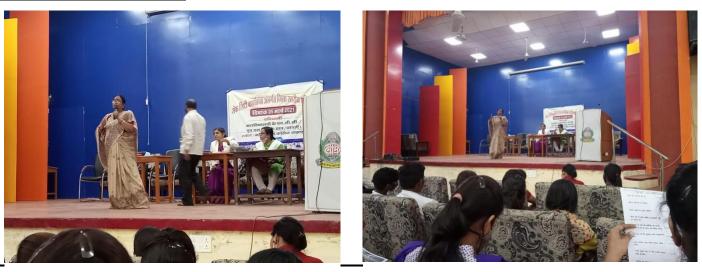

## National cadet corps (N.C.C.)

Month:- March

Topic of event:-safe city.

Date of event :-5/3/2021

Place of event:- Govt.Mahakoshal Arts Commerce Autonomous College

Subject of the event: - Awareness about the concept of safe city.

## Incharge:- Mrs. Madhuri Ramteke

**<u>Purpose of the event:</u>** to spread awareness among the people of India about the safe city and safe environment to make the environment pollution free and spread greenery. And also to ensure the safety of the citizens especially of vulnerable sections like women and children.

**Impact of this event:** the cadets got the awareness about the concept of safe city. We also learn about the different schemes going on by the govt. to protect the vulnerable sections of our society.