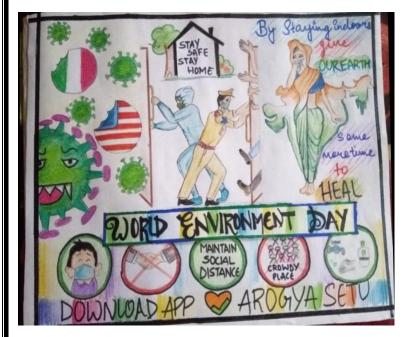

|



## National cadet corps (N.C.C.)

Month :- June 2021

Topic of event :- Poster competition on World Environment Day.

Date of event :- 5th June 2021

Place of event :- AT Own place (online)

Subject of event :- World Environment Day

Incharge :- 1. Mrs. Apoorva soni 2. Mrs. Madhuri ramteke

Purpose of this event:- The purpose of World Environment Day is to spread awareness about the threat to the environment due to rising pollution levels and climate change.

Impact of this event:- The CADETS got a large impact of plantation of trees and their importance in our human life. This event also generate awareness about the significance of nature among cadets.

No. of cadets participated :- 46+25 (all cadets of third and second yr)

List of participants :-





## National cadet corps (N.C.C.)

Month:- June

Topic of event:-'Yoga day'

Date of event :- 21 June 2021

Place of event:- Online mode

Subject of the event:- "Health and Yoga"

Incharge: - Mrs.Madhuri Ramteke .

<u>Purpose of the event:</u> The main purpose behind this observation is to make this ancient practice popular among the present generation of the people who unaware of its benefits.

- To raise awareness worldwide of the many benefits of practicing yoga.
- To make people get used of meditation through yoga.
- To promote better mental and physical health of people through yoga practice.
- To connect the people to the nature by practicing yoga.
- To let people know the amazing and natural benefits of yoga.

**Impact of this event:**- It brings together physical and mental disc