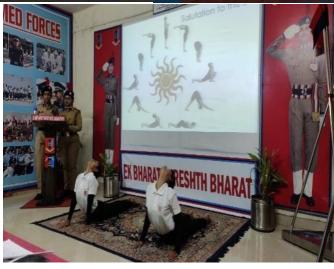

## National cadet corps (N.C.C.)

Month - January 2021

Topic of event - Republic day (guard of honour)

Date of event – 26 January 2021

*Place of event* – Govt. M. H. Collage of home science and science for women Jabalpur

**Subject-** Celebration of republic day

Incharge –. Mrs. Madhuri Ramteke

**<u>Purpose of the event</u>** — To commemorates the valour and spirit of the freedom fighters who fought for the independence of the nation from British rule.. and also to show our solidarity towards the nation.

**Impact of event** – Students became aware about their freedom struggle and also patriotism developed in the hearts of every students. They also learnt the value of independence and they aspire towards taking india to great heights.

Number of participants. – 8 cadets

- 1. Madhuri Gurjar
- 2. Priyanka Tiwari
- 3. Shaly Gupta
- 4. Ragini Verma
- 5. Devshree Maravi
- 6. Tejaswani Kulaste
- 7. Nisha Sahu
- 8. Teena Bhagat

Photograph of event -.