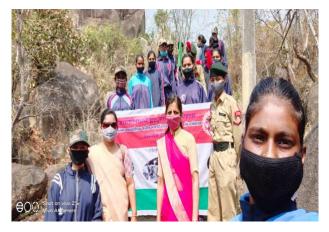

## National cadet corps (N.C.C.)

Month – March 2021

Topic of event – ATC camp ( "C" certificate )

Date of event - 1 March to 5 March 2021

*Place of event* - Govt. science college ground, jabalpur

**Subject** – ANNUAL TRAINING CAMP for "C" certificate exam

Incharge – Mrs. Madhuri Ramteke

<u>**Purpose of event**</u> - The camp was aimed to trained cadets for "C" certificate examination . due to covid-19, NCC cadets were not able to attend full day and night staying 10 day camp. Therefore, NCC organised a short camp of 5 days to trained cadets for further NCC related events in future.

**Impact of event** -In this camp, cadets learned many things like weapon training, map reading and also cadets attended classes of guard of honour and rifle drill by army officers.

Number of participants – 46 cadets

#### Cadets who secured rank in different competition during camp:-

- GUARD OF HONOUR:- 1<sup>st</sup> position
  - 1. Madhuri Gurjar
  - 2. Priyanka Tiwari
  - 3. Shaly Gupta
  - 4. Ragini Verma
  - 5. Devshree Maravi
  - 6. Tejaswani Kulaste
  - 7. Nisha Sahu
  - 8. Teena Bhagat
- POSTER MAKING:-
  - 1. TEENA BHAGAT -2<sup>ND</sup> position
- ALSO ALL CADETS WENT TO OLD AGE HOME FOR SOCIAL SERVICE