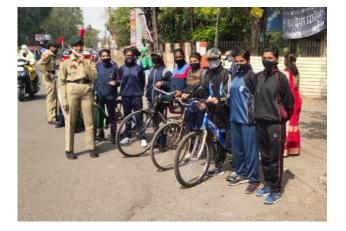

#### National cadet corps (N.C.C.)

Month:- March.

Topic of event: - Cycle rally.

Date of event :- 5/03/2021

<u>**Place of event:-**</u> *M.H* college of home science and science for women.

Subject of the event:-

Incharge:- Dr. Smita Pathak

#### Purpose of the event:-

- To spread the awareness against the depletion of non-renewable resources and to save energy.
- To raise awareness about health hygiene.
- To spread awareness about environmental pollution.
- To spread practices among the people of India for 75<sup>th</sup> Independence day as "Azaadi ka Amrit Mahotsav."

**Impact of this event :-** Because of this cycle rally peoples aware towards the environment safety and they knows that how to overcome from pollution which is produces by human activities. Rally held to promote fitness and health of people. And due to this rally people's knows the values of diesel and petrol. The cadets of home science college put on a rally from college and spread the patriotism for the 75<sup>th</sup> Independence Day.

#### Number of cadets:- 20