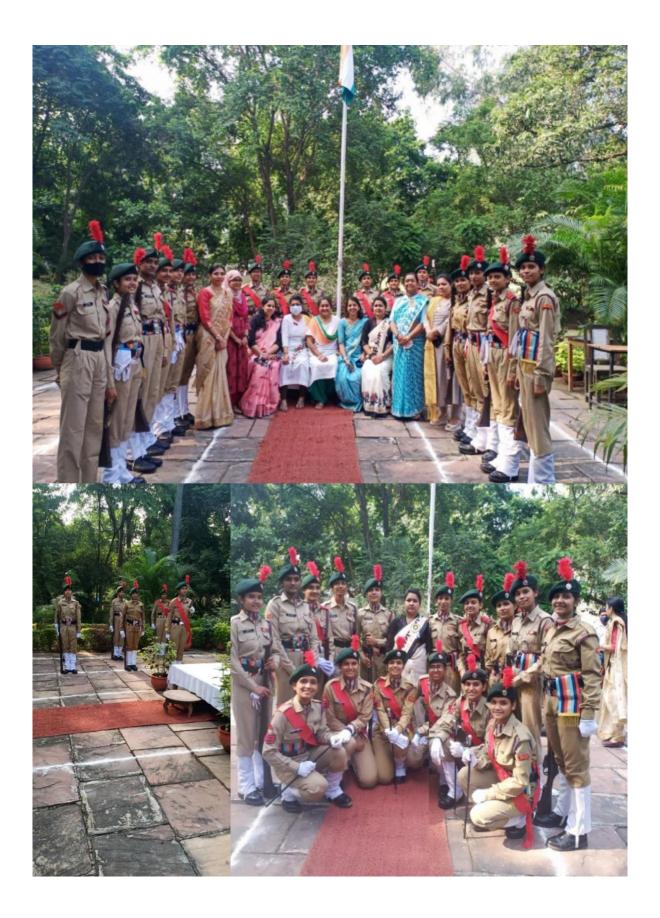

## National cadet corps (N.C.C.)

Month - January 2021

Topic of event - Republic day (guard of honour)

Date of event – 26 January 2021

*Place of event* – Govt. M. H. Collage of home science and science for women Jabalpur

**Subject-** Celebration of republic day

Incharge –. Mrs. Madhuri Ramteke

**<u>Purpose of the event</u>** — To commemorates the valour and spirit of the freedom fighters who fought for the independence of the nation from British rule.. and also to show our solidarity towards the nation.

**Impact of event** – Students became aware about their freedom struggle and also patriotism developed in the hearts of every students. They also learnt the value of independence and they aspire towards taking india to great heights.

Number of participants. – 8 cadets

- 1. Madhuri Gurjar
- 2. Priyanka Tiwari
- 3. Shaly Gupta
- 4. Ragini Verma
- 5. Devshree Maravi
- 6. Tejaswani Kulaste
- 7. Nisha Sahu
- 8. Teena Bhagat

Photograph of event -.