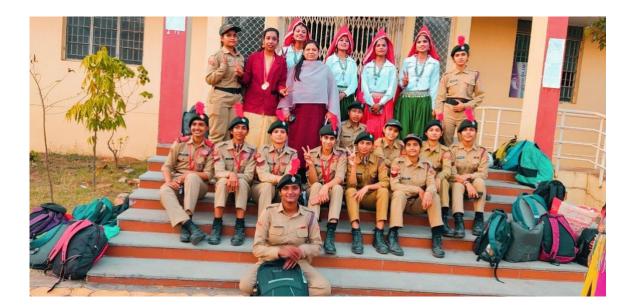

## National cadet corps (N.C.C.)

Month - January 2021

Topic of event - Republic day (guard of honour)

Date of event – 26 January 2021

*Place of event* – Govt. M. H. Collage of home science and science for women Jabalpur

**Subject-** Celebration of republic day

Incharge –. Mrs. Madhuri Ramteke

**<u>Purpose of the event</u>** — To commemorates the valour and spirit of the freedom fighters who fought for the independence of the nation from British rule.. and also to show our solidarity towards the nation.

**Impact of event** – Students became aware about their freedom struggle and also patriotism developed in the hearts of every students. They also learnt the value of independence and they aspire towards taking india to great heights.

Number of participants. – 8 cadets

- 1. Madhuri Gurjar
- 2. Priyanka Tiwari
- 3. Shaly Gupta
- 4. Ragini Verma
- 5. Devshree Maravi
- 6. Tejaswani Kulaste
- 7. Nisha Sahu
- 8. Teena Bhagat

Photograph of event -.