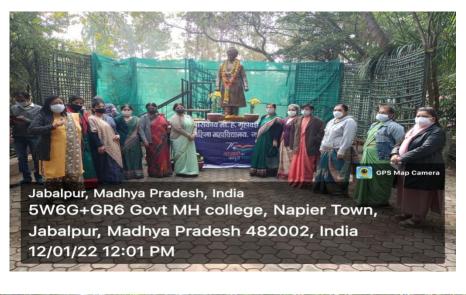

## National cadet corps (N.C.C.)

Month – January 2021

Topic of event – Swachta sarvekshan 2020-21

Date of event - 06-01-2021

Place of the event – Govt. M H. Collage of home science and science for women Jabalpur

Subject – Regarding filling of the citizen feedback for Swachh Survekshan 2020-21

Incharge – Mrs. Madhuri Ramteke

**Purpose of event** –The primary objective of Swachh Survekshan 2020-21 is to encourage large scale citizen participation while creating awareness amongst all sections of society about the importance of collective efforts towards making towns and cities better places to reside in and also giving directions to the law making body directly form the ground level

**Impact of event** – Now the people of the country have gone one step ahead in their initiative. They associated beauty with cleanliness.

Number of participants- 40