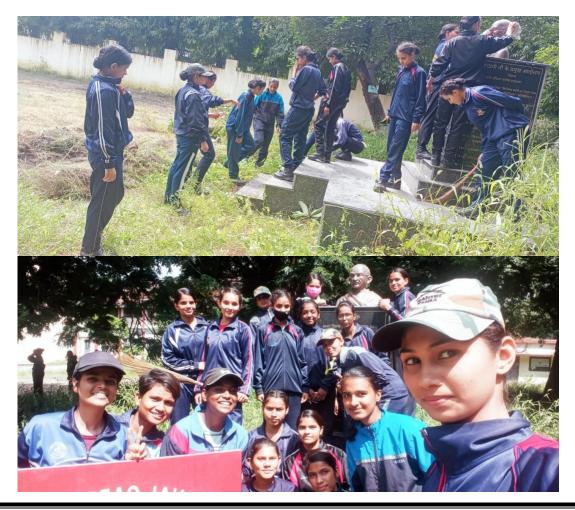

#### National cadet corps (N.C.C.)

Month – January 2021

Topic of event - Swachh bharat Mission (painting competition)

Date of event - 04 -01-2021

Place of the event – Wright town stadium

Subject - wall painting competition

Incharge – Mrs. Madhuri Ramteke

**Purpose of event** – In a special drive towards creating a clean and green India, a drawing competition was organised at the wright town stadium ,here to mark the Swachh Bharat Abhiyan and make the students aware about the need to keep the surroundings clean.

**Impact of event –** cadets were made aware about cleanliness and greenery under the Swachhta Fortnight. They were also distributed to the management and students of the school to spread awareness among the consumers to maintain cleanliness on roads and in other areas.

#### Number of participants – 3

- 1. Shurbhi jhariya
- 2. Pooja sahu
- 3. Khushboo Patel