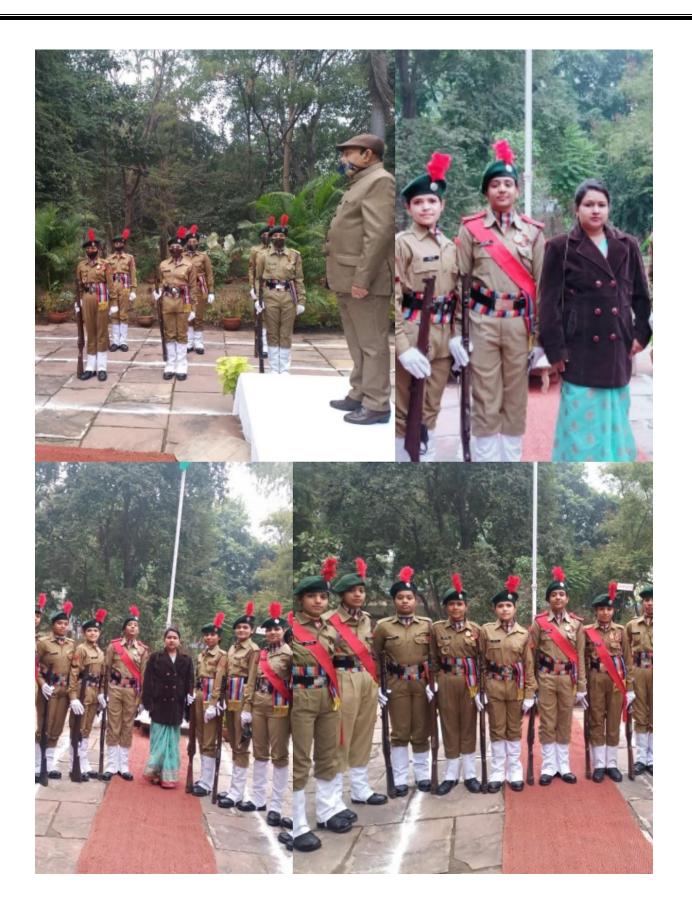

## National cadet corps (N.C.C.)

Month - January 2021

Topic of event - Republic day (guard of honour)

Date of event – 26 January 2021

*Place of event* – Govt. M. H. Collage of home science and science for women Jabalpur

**Subject-** Celebration of republic day

Incharge –. Mrs. Madhuri Ramteke

**<u>Purpose of the event</u>** — To commemorates the valour and spirit of the freedom fighters who fought for the independence of the nation from British rule.. and also to show our solidarity towards the nation.

**Impact of event** – Students became aware about their freedom struggle and also patriotism developed in the hearts of every students. They also learnt the value of independence and they aspire towards taking india to great heights.

Number of participants. – 8 cadets

- 1. Madhuri Gurjar
- 2. Priyanka Tiwari
- 3. Shaly Gupta
- 4. Ragini Verma
- 5. Devshree Maravi
- 6. Tejaswani Kulaste
- 7. Nisha Sahu
- 8. Teena Bhagat

Photograph of event -.