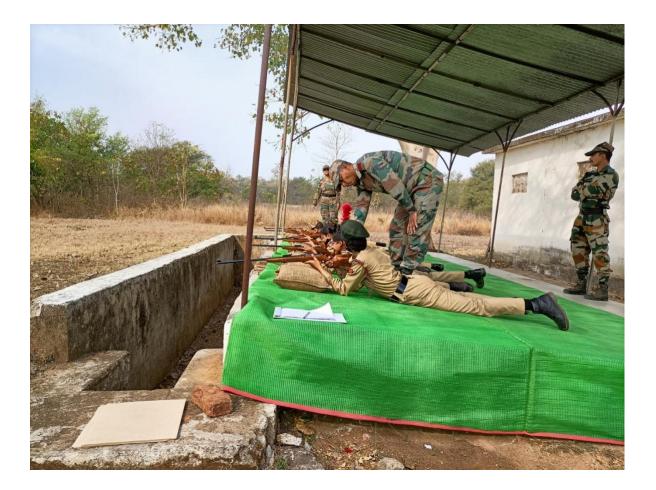

## National cadet corps (N.C.C.)

Month – February 2021

<u>Topic of event</u> – ATC camp ( 'B' certificate )

Date of event - 22 Feb 2021 to 24 Feb 2021

*Place of the event* – Govt. science college ground, jabalpur

**Subject** – ANNUAL TRAINING CAMP for "B" certificate exam

Incharge – Mrs. Madhuri Ramteke

<u>Purpose of event</u> - The camp was aimed to trained cadets for "B" certificate examination . due to covid-19, NCC cadets were not able to attend full day and night staying 10 day camp. Therefore, NCC organised a short camp of 3 days to trained cadets for further NCC related events in future.

**Impact of event** -In this camp, cadets learned many things like weapon training, map reading and also cadets attended classes of guard of honour and rifle drill by army officers.

Number of participants – 25 cadets