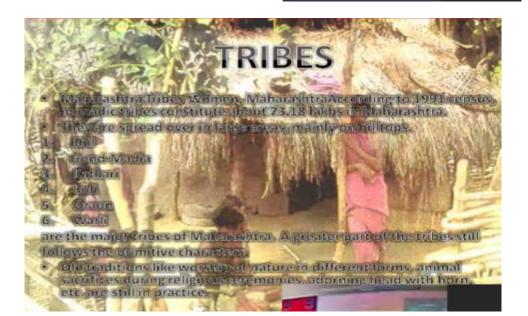

tic camp and was a different experience.

#### Number of cadets: - 4..

#### List of participants:-

- 1. Sakshi Prajapati
- 2. Nivedita Shukla
- 3. Akashya Nema
- 4. Nandani Markam











# Major Reforms: School Education

- Universalization of Early Childhood Care Education (ECCE)
- National Mission on Foundational Literacy and Numeracy
- 5+3+3+4 Curricular and Pedagogical Structure
- Curriculum to integrate 21<sup>st</sup> Century Skills, Mathematical Thinking and Scientific temper
- No Rigid Separation between Arts & Sciences, between Curricular and extra-Curricular activities, between Vocational and Academic streams
- Education of Gifted Children
- Gender Inclusion Fund
- KGBVs upto Grade 12
- Reduction in Curriculum to Core Concepts
- Vocational integration from class 6 onwards



#### National cadet corps (N.C.C.)

Month:- August

Topic of event: Azadi ka Amrit mahotsav

Date of event :- 22/03/21

Place of event:- PSM college

<u>Subject of the event:-</u>On the occasion of 75th Independence day.

Incharge:- Mrs.Madhuri Ramteke .

**<u>Purpose of the event:</u>** This exhibition is giving the chance to know about our freedom fighters. Student world and younger generation can draw the inspiration from this photo exhibition and to spread the fatty autism among the 75<sup>th</sup> independence day of the nation.

**Impact of this event:** This event remind us the citizens of the value of freedom and sacrifices made by the freedom fighters.\_Photo exhibition was organized in the Jabalpur Mahakaushal college and people got aware and practiced by the event.

Number of