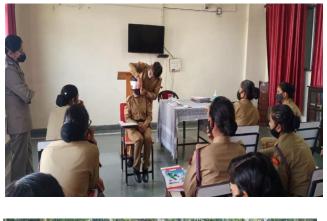

## National cadet corps (N.C.C.)

Month:- March

Topic of event:-safe city.

Date of event :-5/3/2021

Place of event:- Govt.Mahakoshal Arts Commerce Autonomous College

Subject of the event: - Awareness about the concept of safe city.

## Incharge:- Mrs. Madhuri Ramteke

**<u>Purpose of the event:</u>** to spread awareness among the people of India about the safe city and safe environment to make the environment pollution free and spread greenery. And also to ensure the safety of the citizens especially of vulnerable sections like women and children.

**Impact of this event:** the cadets got the awareness about the concept of safe city. We also learn about the different schemes going on by the govt. to protect the vulnerable sections of our society.