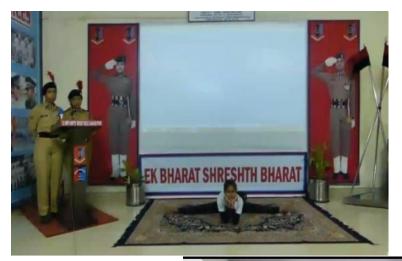

## National cadet corps (N.C.C.)

Month - January 2021

Topic of event - Republic day (guard of honour)

Date of event – 26 January 2021

*Place of event* – Govt. M. H. Collage of home science and science for women Jabalpur

**Subject-** Celebration of republic day

Incharge –. Mrs. Madhuri Ramteke

**<u>Purpose of the event</u>** — To commemorates the valour and spirit of the freedom fighters who fought for the independence of the nation from British rule.. and also to show our solidarity towards the nation.

**Impact of event** – Students became aware about their freedom struggle and also patriotism developed in the hearts of every students. They also learnt the value of independence and they aspire towards taking india to great heights.

Number of participants. – 8 cadets

- 1. Madhuri Gurjar
- 2. Priyanka Tiwari
- 3. Shaly Gupta
- 4. Ragini Verma
- 5. Devshree Maravi
- 6. Tejaswani Kulaste
- 7. Nisha Sahu
- 8. Teena Bhagat

Photograph of event -.