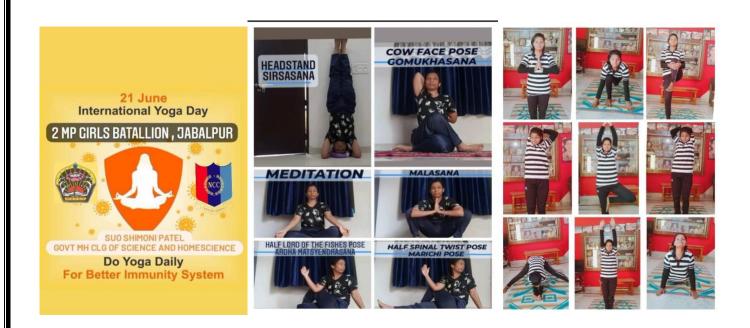

ent practice popular among the present generation of the people who unaware of its benefits.

- To raise awareness worldwide of the many benefits of practicing yoga.
- To make people get used of meditation through yoga.
- To promote better mental and physical health of people through yoga practice.
- To connect the people to the nature by practicing yoga.
- To let people know the amazing and natural benefits of yoga.

**Impact of this event:**- It brings together physical and mental disciplines to achieve a peaceful body and mind. It helps to manage stress and anxiety and keeps you relaxing. It also helps in increasing flexibility, muscle strength and body tone. It improves respiration, energy and vitality. Yoga cure our body from many diseases like, cancer etc.

Number of cadets:- 35+25



#### National cadet corps (N.C.C.)

Month:-June

**Topic of event:** - International Day Against Drug Abuse and Illicit Trafficking.

Date of event :-26 June 2021

<u>Place of event:-</u>MH college of home science and science for women students joined this by using GOOGLE MEET

Subject of the event:-To aware students about drug abuse on the occasion of INTERNATIONAL DAY AGAINST DRUG ABUSE AND ILLICIT TRAFFICKING

Incharge:- Mrs. Madhuri Ramteke

**Purpose of the event:-** International Day against Drug Abuse and Illicit Trafficking as an expression of its determination to strengthen action and cooperation to achieve the goal of an international society free of drug abuse. To create awareness about issues related to drugs and seek international cooperation to combat its effects on health,