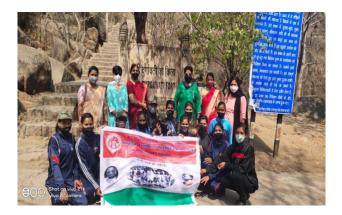

## National cadet corps (N.C.C.)

Month – March 2021

Topic of event – ATC camp ( "C" certificate )

Date of event - 1 March to 5 March 2021

*Place of event* - Govt. science college ground, jabalpur

**Subject** – ANNUAL TRAINING CAMP for "C" certificate exam

Incharge – Mrs. Madhuri Ramteke

<u>**Purpose of event**</u> - The camp was aimed to trained cadets for "C" certificate examination . due to covid-19, NCC cadets were not able to attend full day and night staying 10 day camp. Therefore, NCC organised a short camp of 5 days to trained cadets for further NCC related events in future.

**Impact of event** -In this camp, cadets learned many things like weapon training, map reading and also cadets attended classes of guard of honour and rifle drill by army officers.

Number of participants – 46 cadets

#### Cadets who secured rank in different competition during camp:-

- GUARD OF HONOUR:- 1<sup>st</sup> position
  - 1. Madhuri Gurjar
  - 2. Priyanka Tiwari
  - 3. Shaly Gupta
  - 4. Ragini Verma
  - 5. Devshree Maravi
  - 6. Tejaswani Kulaste
  - 7. Nisha Sahu
  - 8. Teena Bhagat
- POSTER MAKING:-
  - 1. TEENA BHAGAT -2<sup>ND</sup> position
- ALSO ALL CADETS WENT TO OLD AGE HOME FOR SOCIAL SERVICE