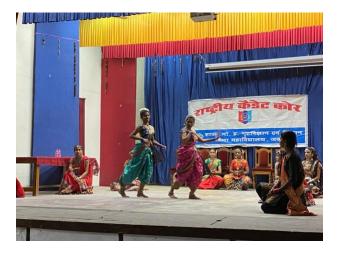

021

*Topic of event* – NCC day celebration

Date of event – 27 November 2021

*Place of event* - Govt. M.H. college of home science and science for women autonomous jabalpur

**Subject** – To commemorate the sacrifice and valor of the brave soldiers through mass dance.

Incharge – Mrs. Madhuri Ramteke

<u>**Purpose of the event**</u> - To fill the cadets with the patriotism towards the nation as NCC considers to be the third line of defence and to make them responsible for the country .

<u>mpact of event</u> -Through this program, enthusiasm has been generated among the people as different danceforms, songs were presented and the motivational speeches were held held, which reminds them of their responsibilities towards the country.

*Number of participants* - All NCC girls student.









## National cadet corps (N.C.C.)

<u>Month</u> – December 2021

Topic of event – Army Attachment Camp

Date of event - 06/12/21 - 17/12/21

Place of event - MILITARY HOSPITAL JABALPUR

**Subject** – To train cadets with first aid and other lifesaving techniques by the army medical corps.

Incharge – MRS. MADHURI RAMTEKE

**<u>Purpose of the event-</u>** Cadets derive immense value through attachment in the military hospital. The purpose of this camp is to trained cadets about basic life savings techniques.

*Impact of the event* – In this camp, the cadets are trained for giving first aid in the cases of snake bites , dog bite etc . They also learned bed making etc.

Number of participants - 15









## National cadet corps (N.C.C.)

Month:- January 2022

Topic of event:-NCC parade.