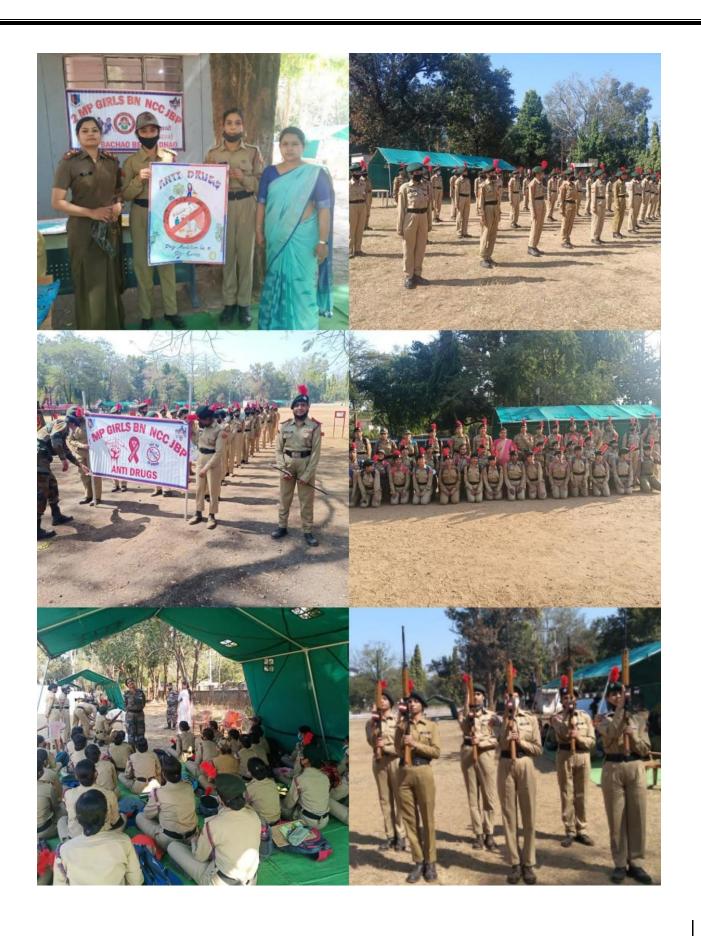

## National cadet corps (N.C.C.)

Month – March 2021

Topic of event – ATC camp ( "C" certificate )

Date of event - 1 March to 5 March 2021

*Place of event* - Govt. science college ground, jabalpur

**Subject** – ANNUAL TRAINING CAMP for "C" certificate exam

Incharge – Mrs. Madhuri Ramteke

<u>**Purpose of event**</u> - The camp was aimed to trained cadets for "C" certificate examination . due to covid-19, NCC cadets were not able to attend full day and night staying 10 day camp. Therefore, NCC organised a short camp of 5 days to trained cadets for further NCC related events in future.

**Impact of event** -In this camp, cadets learned many things like weapon training, map reading and also cadets attended classes of guard of honour and rifle drill by army officers.

Number of participants – 46 cadets

#### Cadets who secured rank in different competition during camp:-

- GUARD OF HONOUR:- 1<sup>st</sup> position
  - 1. Madhuri Gurjar
  - 2. Priyanka Tiwari
  - 3. Shaly Gupta
  - 4. Ragini Verma
  - 5. Devshree Maravi
  - 6. Tejaswani Kulaste
  - 7. Nisha Sahu
  - 8. Teena Bhagat
- POSTER MAKING:-
  - 1. TEENA BHAGAT -2<sup>ND</sup> position
- ALSO ALL CADETS WENT TO OLD AGE HOME FOR SOCIAL SERVICE