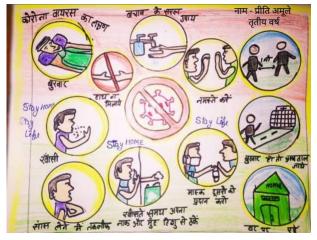

#### National cadet corps (N.C.C.)

Month – January 2021

Topic of event - Swachh bharat Mission (painting competition)

Date of event - 04 -01-2021

Place of the event – Wright town stadium

Subject - wall painting competition

Incharge – Mrs. Madhuri Ramteke

**Purpose of event** – In a special drive towards creating a clean and green India, a drawing competition was organised at the wright town stadium ,here to mark the Swachh Bharat Abhiyan and make the students aware about the need to keep the surroundings clean.

**Impact of event –** cadets were made aware about cleanliness and greenery under the Swachhta Fortnight. They were also distributed to the management and students of the school to spread awareness among the consumers to maintain cleanliness on roads and in other areas.

#### Number of participants – 3

- 1. Shurbhi jhariya
- 2. Pooja sahu
- 3. Khushboo Patel