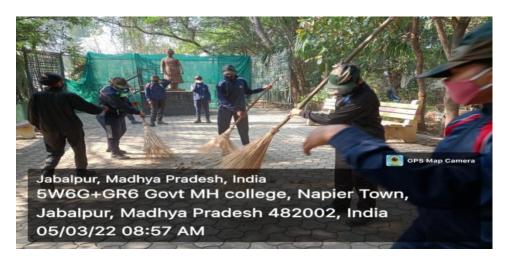

#### National cadet corps (N.C.C.)

Month – January 2021

Topic of event - Swachh bharat Mission (painting competition)

Date of event - 04 -01-2021

Place of the event – Wright town stadium

Subject - wall painting competition

Incharge – Mrs. Madhuri Ramteke

**Purpose of event** – In a special drive towards creating a clean and green India, a drawing competition was organised at the wright town stadium ,here to mark the Swachh Bharat Abhiyan and make the students aware about the need to keep the surroundings clean.

**Impact of event –** cadets were made aware about cleanliness and greenery under the Swachhta Fortnight. They were also distributed to the management and students of the school to spread awareness among the consumers to maintain cleanliness on roads and in other areas.