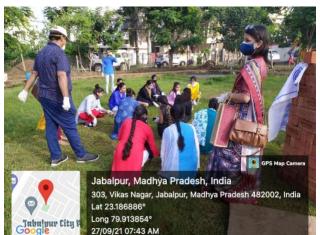

#### National cadet corps (N.C.C.)

Month – January 2021

Topic of event - Swachh bharat Mission (painting competition)

Date of event - 04 -01-2021

Place of the event – Wright town stadium

Subject - wall painting competition

Incharge – Mrs. Madhuri Ramteke

**Purpose of event** – In a special drive towards creating a clean and green India, a drawing competition was organised at the wright town stadium ,here to mark the Swachh Bharat Abhiyan and make the students aware about the need to keep the surroundings clean.

**Impact of event –** cadets were made aware about cleanliness and greenery under the Swachhta Fortnight. They were also distributed to the management and students of the school to spread awareness among the consumers to maintain cleanliness on roads and in other areas.

#### Number of participants – 3

- 1. Shurbhi jhariya
- 2. Pooja sahu
- 3. Khushboo Patel