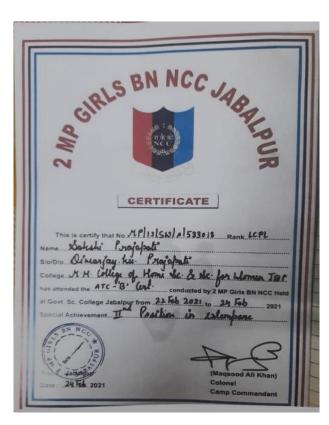

## Cadets who secured rank in different competition during camp:-

- 1. Shimoni patel 1<sup>st</sup> in extempore
- 2. Sakshi Prajapati 2<sup>nd</sup> in extempore