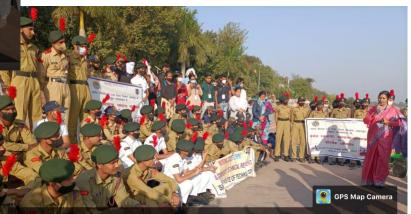

## National cadet corps (N.C.C.)

Month – March 2021

Topic of event – ATC camp ( "C" certificate )

Date of event - 1 March to 5 March 2021

*Place of event* - Govt. science college ground, jabalpur

**Subject** – ANNUAL TRAINING CAMP for "C" certificate exam

Incharge – Mrs. Madhuri Ramteke

<u>**Purpose of event**</u> - The camp was aimed to trained cadets for "C" certificate examination . due to covid-19, NCC cadets were not able to attend full day and night staying 10 day camp. Therefore, NCC organised a short camp of 5 days to trained cadets for further NCC related events in future.

**Impact of event** -In this camp, cadets learned many things like weapon training, map reading and also cadets attended classes of guard of honour and rifle drill by army officers.

Number of participants – 46 cadets

#### Cadets who secured rank in different competition during camp:-

- GUARD OF HONOUR:- 1<sup>st</sup> position
  - 1. Madhuri Gurjar
  - 2. Priyanka Tiwari
  - 3. Shaly Gupta
  - 4. Ragini Verma
  - 5. Devshree Maravi
  - 6. Tejaswani Kulaste
  - 7. Nisha Sahu
  - 8. Teena Bhagat
- POSTER MAKING:-
  - 1. TEENA BHAGAT -2<sup>ND</sup> position
- ALSO ALL CADETS WENT TO OLD AGE HOME FOR SOCIAL SERVICE