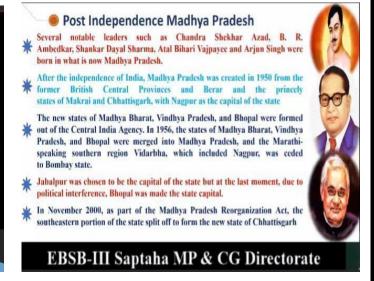

harge: Mrs.Madhuri Ramteke .

**<u>Purpose of this event</u>:-** EBSB or 'ek bharat shrestha bharat' of NCC is an annual camp for national conducted between paired states. The aim of the camp is to foster a sense of unity and nationalism amongst the participating NCC cadets and familiarizing with the paired states.

**Impact of this event:** This event taught us the importance of team spirit and leadership. We understand how crucial was the impact of each and every decision taken by a leader. It enhances interaction and promote mutual understanding between people of different states. It was really energetic camp and was a different experience.

#### Number of cadets: - 4..

#### List of participants:-

- 1. Sakshi Prajapati
- 2. Nivedita Shukla
- 3. Akashya Nema
- 4. Nandani Markam











# Major Reforms: School Education

- Universalization of Early Childhood Care Education (ECCE)
- National Mission on Foundational Literacy and Numeracy
- 5+3+3+4 Curricular and Pedagogical Structure
- Curriculum to integrate 21<sup>st</sup> Century Skills, Mathematical Thinking and Scientific temper
- No Rigid Separation between Arts & Sciences, between Curricular and extra-Curricular activities, between Vocational and Academic streams
- Education of Gifted Children
- Gender Inclusion Fund
- KGBVs upto Grade 12
- Reduction in Curriculum to Core Concepts
- Vocational integration from class 6 onwards



#### National cadet corps (N.C.C.)

Month:- August

Topic of event: Azadi ka Amrit mahotsav

Date of event :- 22/03/21

Place of event:- PSM college

<u>Subject of the event:-</u>On the o