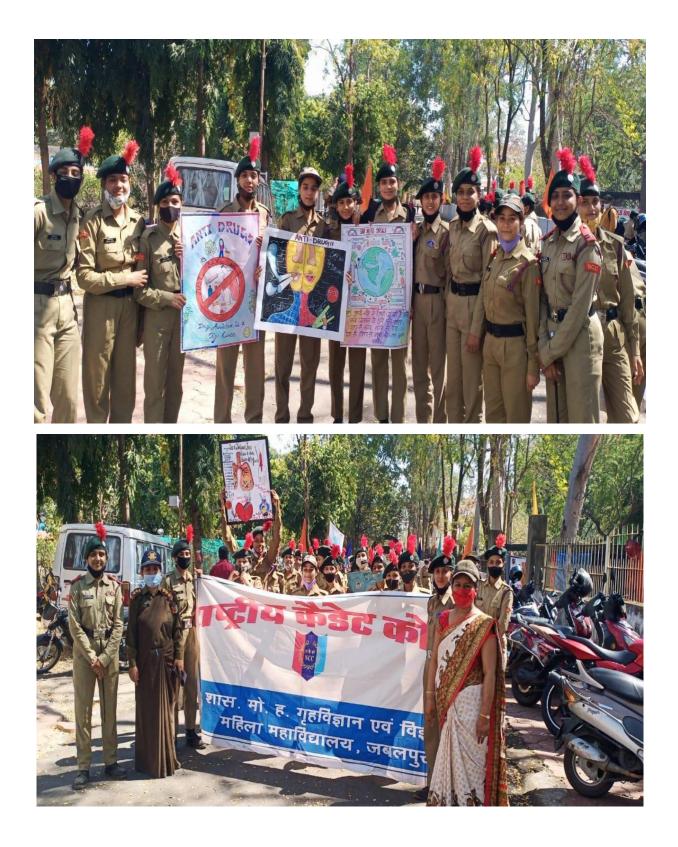

#### National cadet corps (N.C.C.)

Month – January 2021

Topic of event - Swachh bharat Mission (painting competition)

Date of event - 04 -01-2021

Place of the event – Wright town stadium

Subject - wall painting competition

Incharge – Mrs. Madhuri Ramteke

**Purpose of event** – In a special drive towards creating a clean and green India, a drawing competition was organised at the wright town stadium ,here to mark the Swachh Bharat Abhiyan and make the students aware about the need to keep the surroundings clean.

**Impact of event –** cadets were made aware about cleanliness and greenery under the Swachhta Fortnight. They were also distributed to the management and students of the school to spread awareness among the consumers to maintain cleanliness on roads and in other areas.

#### Number of participants – 3

- 1. Shurbhi jhariya
- 2. Pooja sahu
- 3. Khushboo Patel