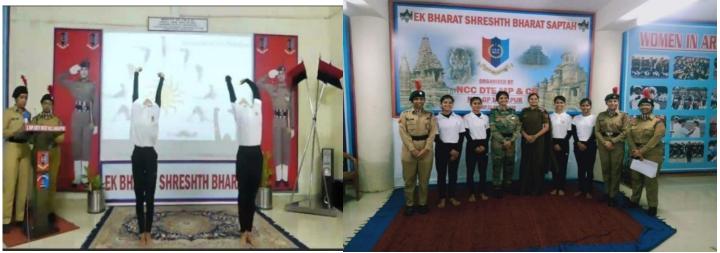

## National cadet corps (N.C.C.)

Month - January 2021

Topic of event - Republic day (guard of honour)

Date of event – 26 January 2021

*Place of event* – Govt. M. H. Collage of home science and science for women Jabalpur

**Subject-** Celebration of republic day

Incharge –. Mrs. Madhuri Ramteke

**<u>Purpose of the event</u>** — To commemorates the valour and spirit of the freedom fighters who fought for the independence of the nation from British rule.. and also to show our solidarity towards the nation.

**Impact of event** – Students became aware about their freedom struggle and also patriotism developed in the hearts of every students. They also learnt the value of independence and they aspire towards taking india to great heights.

Number of participants. – 8 cadets

- 1. Madhuri Gurjar
- 2. Priyanka Tiwari
- 3. Shaly Gupta
- 4. Ragini Verma
- 5. Devshree Maravi
- 6. Tejaswani Kulaste
- 7. Nisha Sahu
- 8. Teena Bhagat

Photograph of event -.