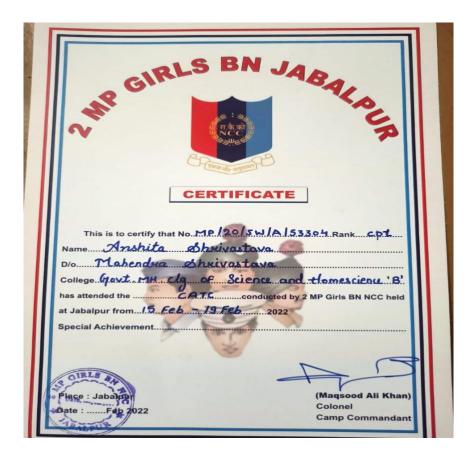

| 01    |       |
|     | T/O Sabahat<br>Khanam, Gurunanak<br>Mission JBP |                                 | 01   |       |                                 |       |       |
| -   | कल =                                            | 339                             | 06   | 345   | 324                             | 06    | 330   |

2 केम्प में समामिलित होने वाले एन सी सी गल्स कैडिटों के लिये आवश्यक दिशा निर्देश जारी किये मये है जो इस प्रकार है।

हम प्रकार है। (a) नामीनल रोल के साथ केम्प फार्म (b) अविमायक अनुमति एवं महाकिमलय प्राचार्य के ढारा अनुमति (c) समस्त केडिटो के लिय कोविड -19 योगों वेक्सीनेशन सर्टीफिकेट , मास्क एवं सेनेटाईजर अतियार्य है। (d) 48 से 72 घण्टे पूर्व केडिट का RTPCR NEGATIVE प्रमाण पत्र प्रस्तुत करना होगा।

Commanding Officer 2 MF Girle BE RCC Jabalsur











#### National cadet corps (N.C.C.)

Month – February 2022

*Topic of event* – Swachhata Sarvekshan 2022

Date of event - 25 February 2022

Place of event - Gwarighat Jabalpur

Subject - Swachhata Abhiyan

Incharge – Ms. Manju Barkhane

<u>**Purpose of event**</u> - Purpose of the event :- in special drive towards creating cleanliness and green India a swachata abhiyan rally organise at gwarighat here students make aware about the need to have clean ghats.

**Impact of event** - cadets were made awareness about cleanliness and greenery under swachata mission they also make aware other civilian about the importance of cleanliness in natural places. So that we can enjoy the true essence of nature

Number of participants – 08 cadets

## Photograph of event



Jabalpur, Madhya Pradesh